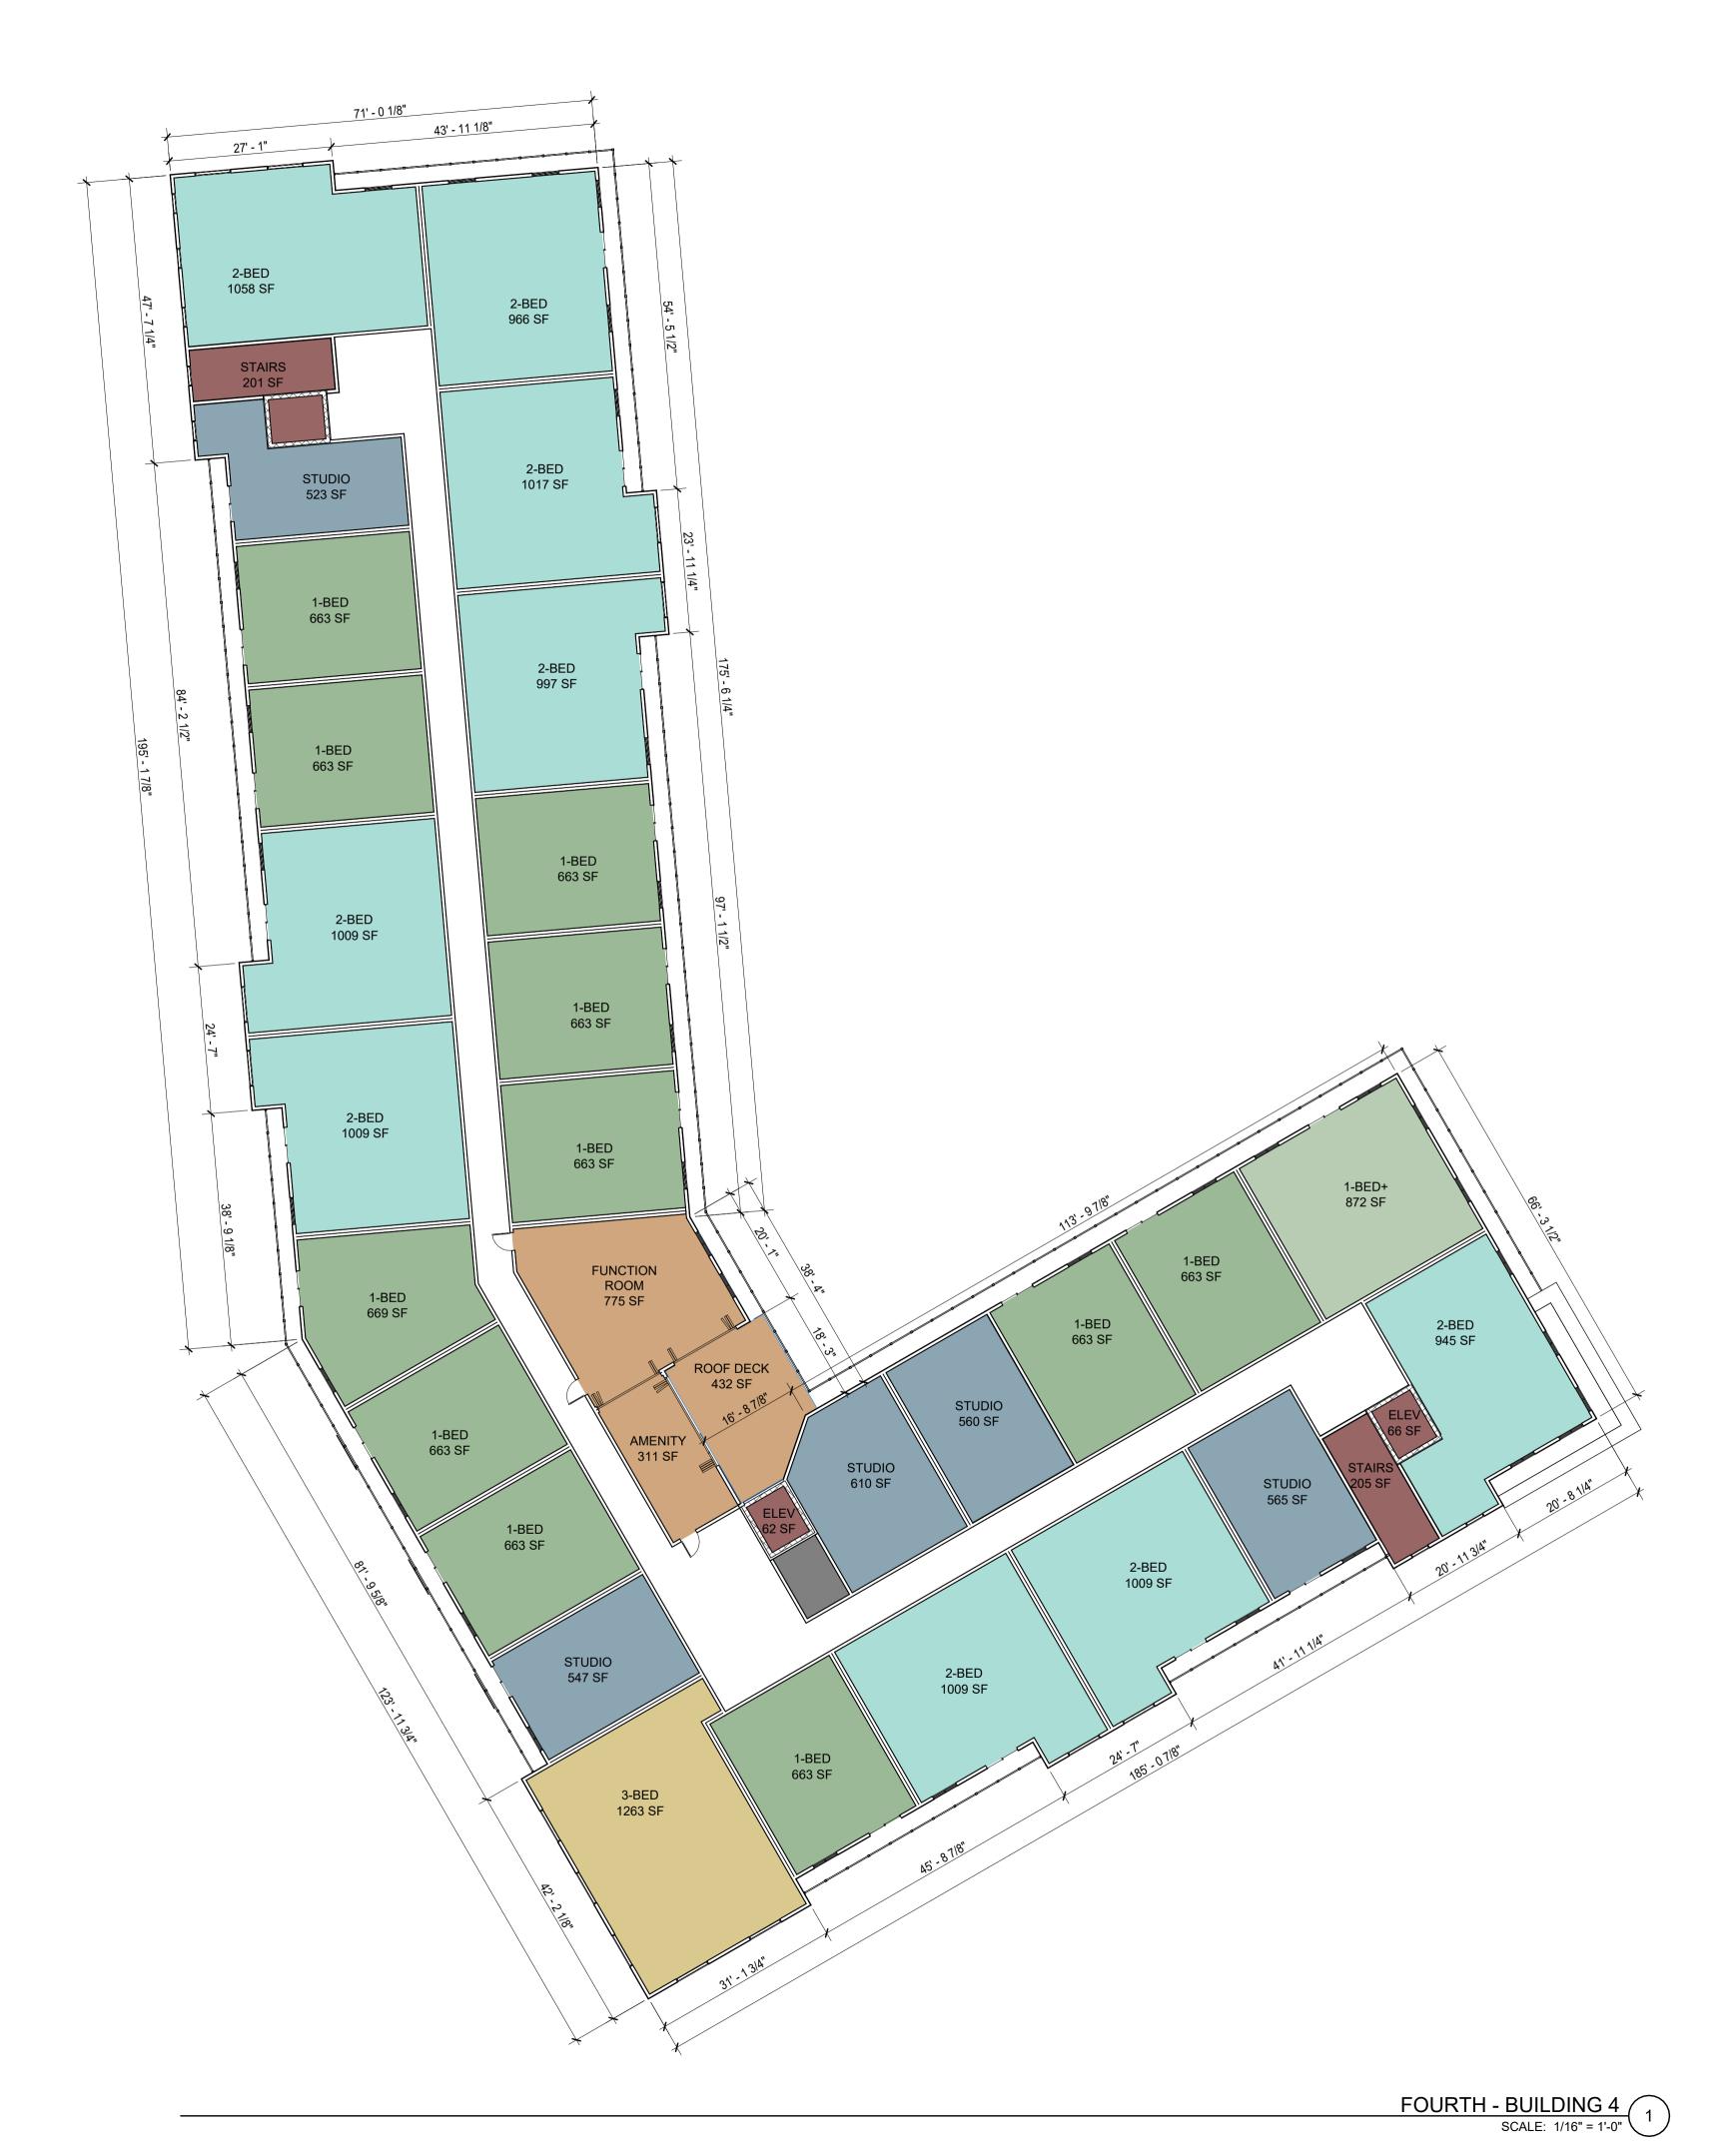

Sheet Number:

Key Plan

Architect's Stamp:

Project: Grafton Woods

Worcester, MA 01604

Client:
Brandt Lane Development,
LLC

Project #: 21148
Scale: 1/16" = 1'-0"

Issue:

ZBA Submittal

Date:

10.22.2024

Revisions: Date:

**Drawing Title:**BUILDING 4 - FLOOR PLANS

Sheet Number:

A103

THESE DOCUMENTS AND ALL IDEAS, ARRANGEMENTS, DESIGNS AND PLAN INDICATED THEREON OR REPRESENTED THEREBY ARE OWNED BY AND RE THE PROPERTY OF MAUGEL ARCHITECTS, INC. AND NO PART THEREOF SHE BE UTILIZED BY ANY PERSON, FIRM OR CORPORATION FOR ANY PURPOSE