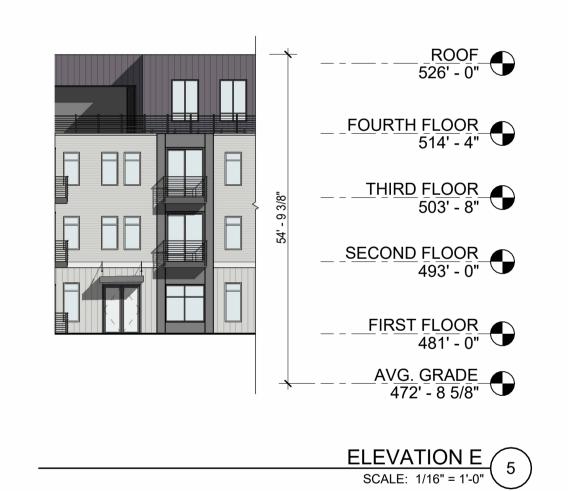

SCALE: 1/16" = 1'-0" 2

Key Pla

## Architect's Stamp:

Project: Grafton Woods

Worcester, MA 01604

Brandt Lane Development,

Project #: 21148

Scale: Issue:

ZBA Submittal 10.22.2024

Revisions: Date

**Drawing Title:**BUILDING 4 - ELEVATIONS

Sheet Number:

THESE DOCUMENTS AND ALL IDEAS, ARRANGEMENTS, DESIGNS AND PLANS INDICATED THEREON OR REPRESENTED THEREBY ARE OWNED BY AND REN THE PROPERTY OF MAUGEL ARCHITECTS, INC. AND NO PART THEREOF SHA BE UTILIZED BY ANY PERSON, FIRM OR CORPORATION FOR ANY PURPOSE