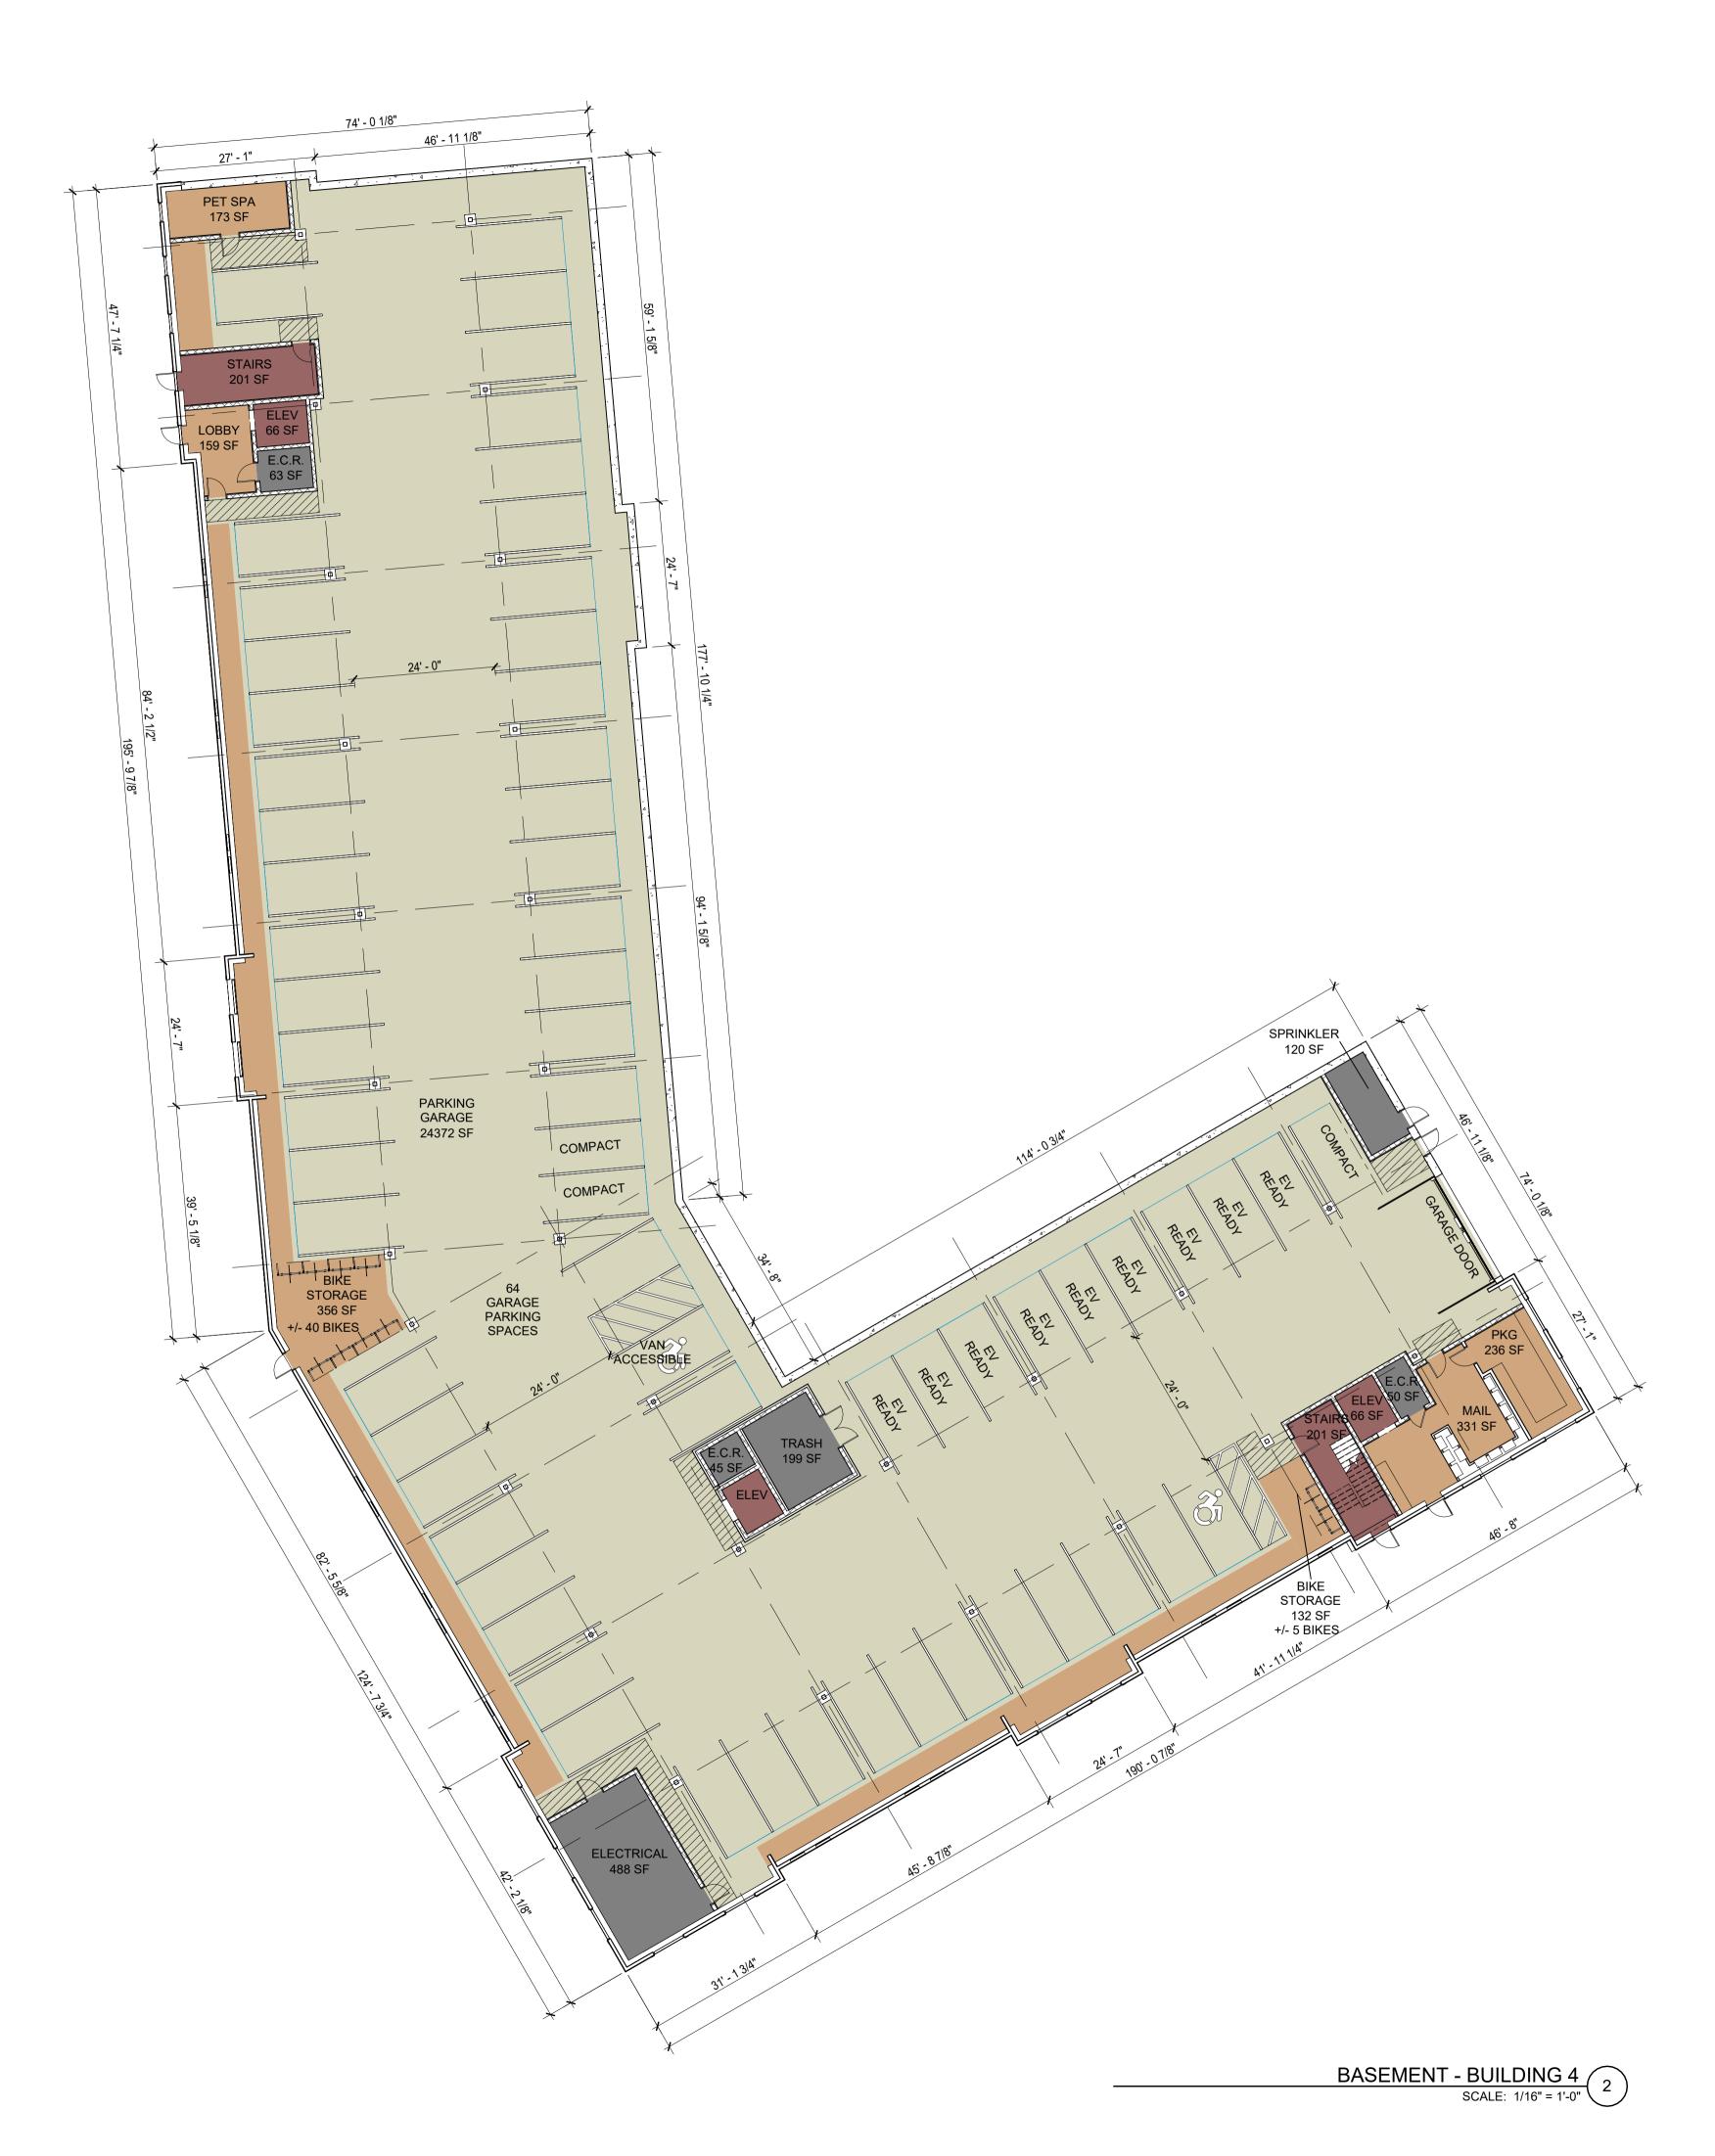

Sheet Number:

Key Plan

Architect's Stamp:

Project: Grafton Woods

Worcester, MA 01604

Client:
Brandt Lane Development,
LLC

Project #: 21148
Scale: 1/16" = 1'-0"

Issue:

ZBA Submittal

Date:

10.22.2024

Revisions: Date:

**Drawing Title:**BUILDING 4 - FLOOR PLANS

Sheet Number:

A103

THESE DOCUMENTS AND ALL IDEAS, ARRANGEMENTS, DESIGNS AND PLAN INDICATED THEREON OR REPRESENTED THEREBY ARE OWNED BY AND RE THE PROPERTY OF MAUGEL ARCHITECTS, INC. AND NO PART THEREOF SHE BE UTILIZED BY ANY PERSON, FIRM OR CORPORATION FOR ANY PURPOSE