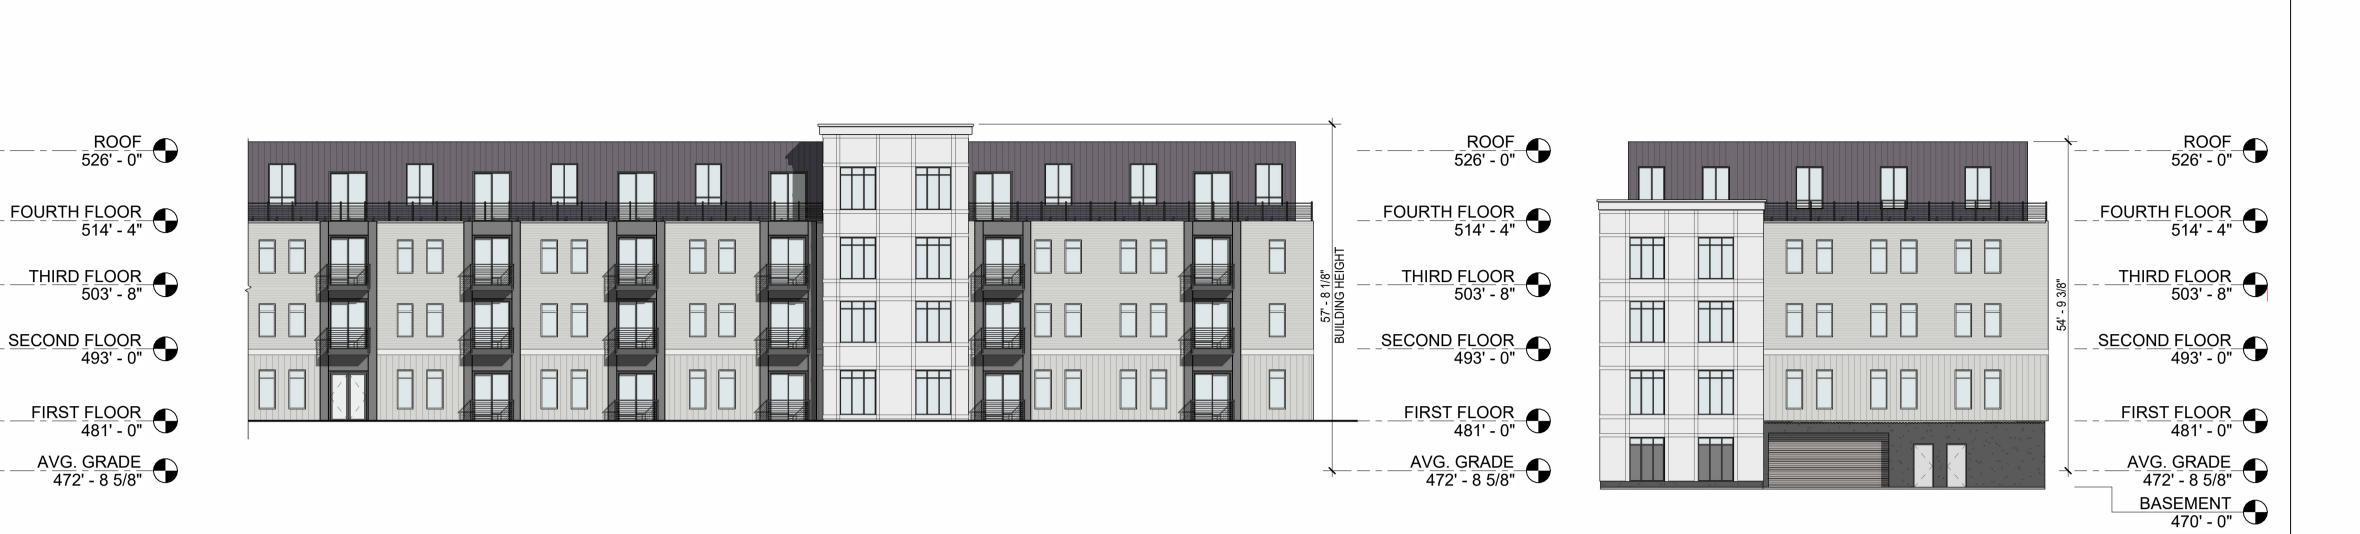

**Drawing Title:**BUILDING 4 - FLOOR PLANS

Sheet Number:

ELEVATION H

SCALE: 1/16" = 1'-0" 8

ELEVATION G

SCALE: 1/16" = 1'-0" 7

ELEVATION A

SCALE: 1/16" = 1'-0"

Key Plan:

ELEVATION F
SCALE: 1/16" = 1'-0" 6

Notes:

Architect's Stamp:

Grafton Woods

Worcester, MA 01604

Brandt Lane Development,

Project #: 21148
Scale: 1/16" = 1'-0"
Issue:
ZBA Submittal

Revisions:

Date:

Date:

**Drawing Title:**BUILDING 4 - ELEVATIONS

Sheet Number:

A200

THESE DOCUMENTS AND ALL IDEAS, ARRANGEMENTS, DESIGNS AND PLANS INDICATED THEREON OR REPRESENTED THEREBY ARE OWNED BY AND REMAIL THE PROPERTY OF MAUGEL ARCHITECTS, INC. AND NO PART THEREOF SHALL BE UTILIZED BY ANY PERSON, FIRM OR CORPORATION FOR ANY PURPOSE WHATSOEVER EXCEPT WITH SPECIFIC WRITTEN PERMISSON © 2022 MAUGEL ARCHITECTS, INC.