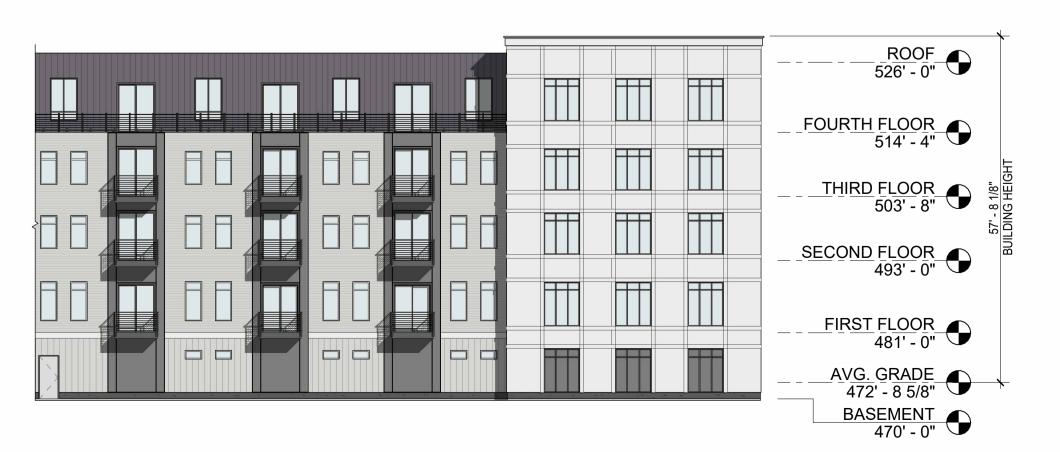

**Drawing Title:**BUILDING 4 - FLOOR PLANS

Sheet Number:

ELEVATION H

SCALE: 1/16" = 1'-0" 8

ELEVATION G

SCALE: 1/16" = 1'-0" 7

ELEVATION A

SCALE: 1/16" = 1'-0"

Key Plan:

ELEVATION F
SCALE: 1/16" = 1'-0" 6

Notes:

Architect's Stamp:

Grafton Woods

Worcester, MA 01604

Brandt Lane Development,

Project #: 21148
Scale: 1/16" = 1'-0"
Issue:
ZBA Submittal

Revisions:

Date:

Date:

**Drawing Title:**BUILDING 4 - ELEVATIONS

Sheet Number:

A200

THESE DOCUMENTS AND ALL IDEAS, ARRANGEMENTS, DESIGNS AND PLANS INDICATED THEREON OR REPRESENTED THEREBY ARE OWNED BY AND REMAIL THE PROPERTY OF MAUGEL ARCHITECTS, INC. AND NO PART THEREOF SHALL BE UTILIZED BY ANY PERSON, FIRM OR CORPORATION FOR ANY PURPOSE WHATSOEVER EXCEPT WITH SPECIFIC WRITTEN PERMISSON © 2022 MAUGEL ARCHITECTS, INC.