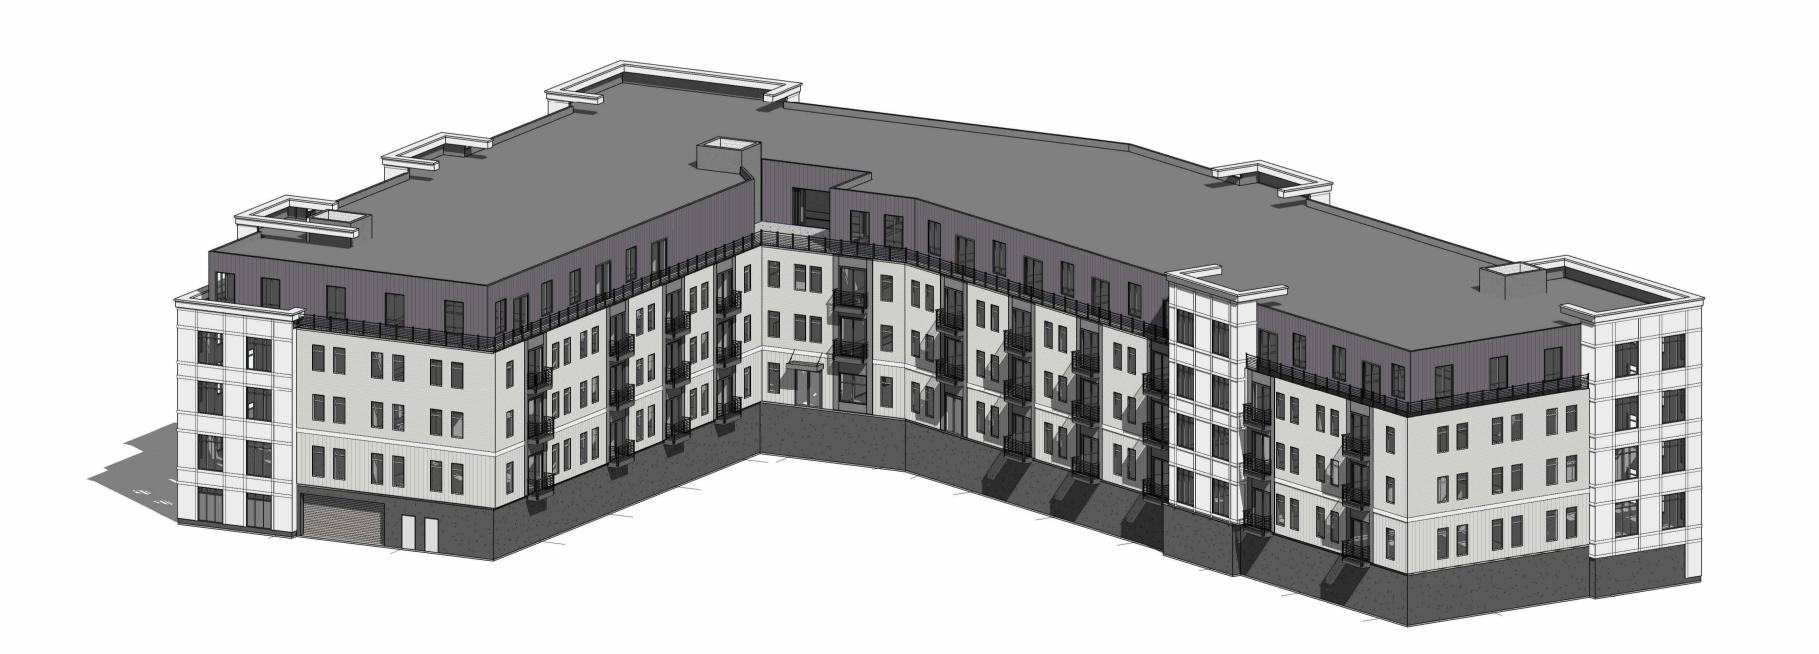

**Drawing Title:**BUILDING 4 - FLOOR PLANS

Sheet Number:

ELEVATION H

SCALE: 1/16" = 1'-0" 8

ELEVATION G

SCALE: 1/16" = 1'-0" 7

ELEVATION A

SCALE: 1/16" = 1'-0"

Key Plan:

ELEVATION F
SCALE: 1/16" = 1'-0" 6

Notes:

Architect's Stamp:

Grafton Woods

Worcester, MA 01604

Brandt Lane Development,

Project #: 21148
Scale: 1/16" = 1'-0"
Issue:
ZBA Submittal

Revisions:

Date:

Date:

**Drawing Title:**BUILDING 4 - ELEVATIONS

Sheet Number:

A200

THESE DOCUMENTS AND ALL IDEAS, ARRANGEMENTS, DESIGNS AND PLANS INDICATED THEREON OR REPRESENTED THEREBY ARE OWNED BY AND REMAIL THE PROPERTY OF MAUGEL ARCHITECTS, INC. AND NO PART THEREOF SHALL BE UTILIZED BY ANY PERSON, FIRM OR CORPORATION FOR ANY PURPOSE WHATSOEVER EXCEPT WITH SPECIFIC WRITTEN PERMISSON © 2022 MAUGEL ARCHITECTS, INC.

**Drawing Title:**BUILDING 4 - ELEVATIONS

Sheet Number:

THESE DOCUMENTS AND ALL IDEAS, ARRANGEMENTS, DESIGNS AND PLANS INDICATED THEREON OR REPRESENTED THEREBY ARE OWNED BY AND REN THE PROPERTY OF MAUGEL ARCHITECTS, INC. AND NO PART THEREOF SHA BE UTILIZED BY ANY PERSON, FIRM OR CORPORATION FOR ANY PURPOSE