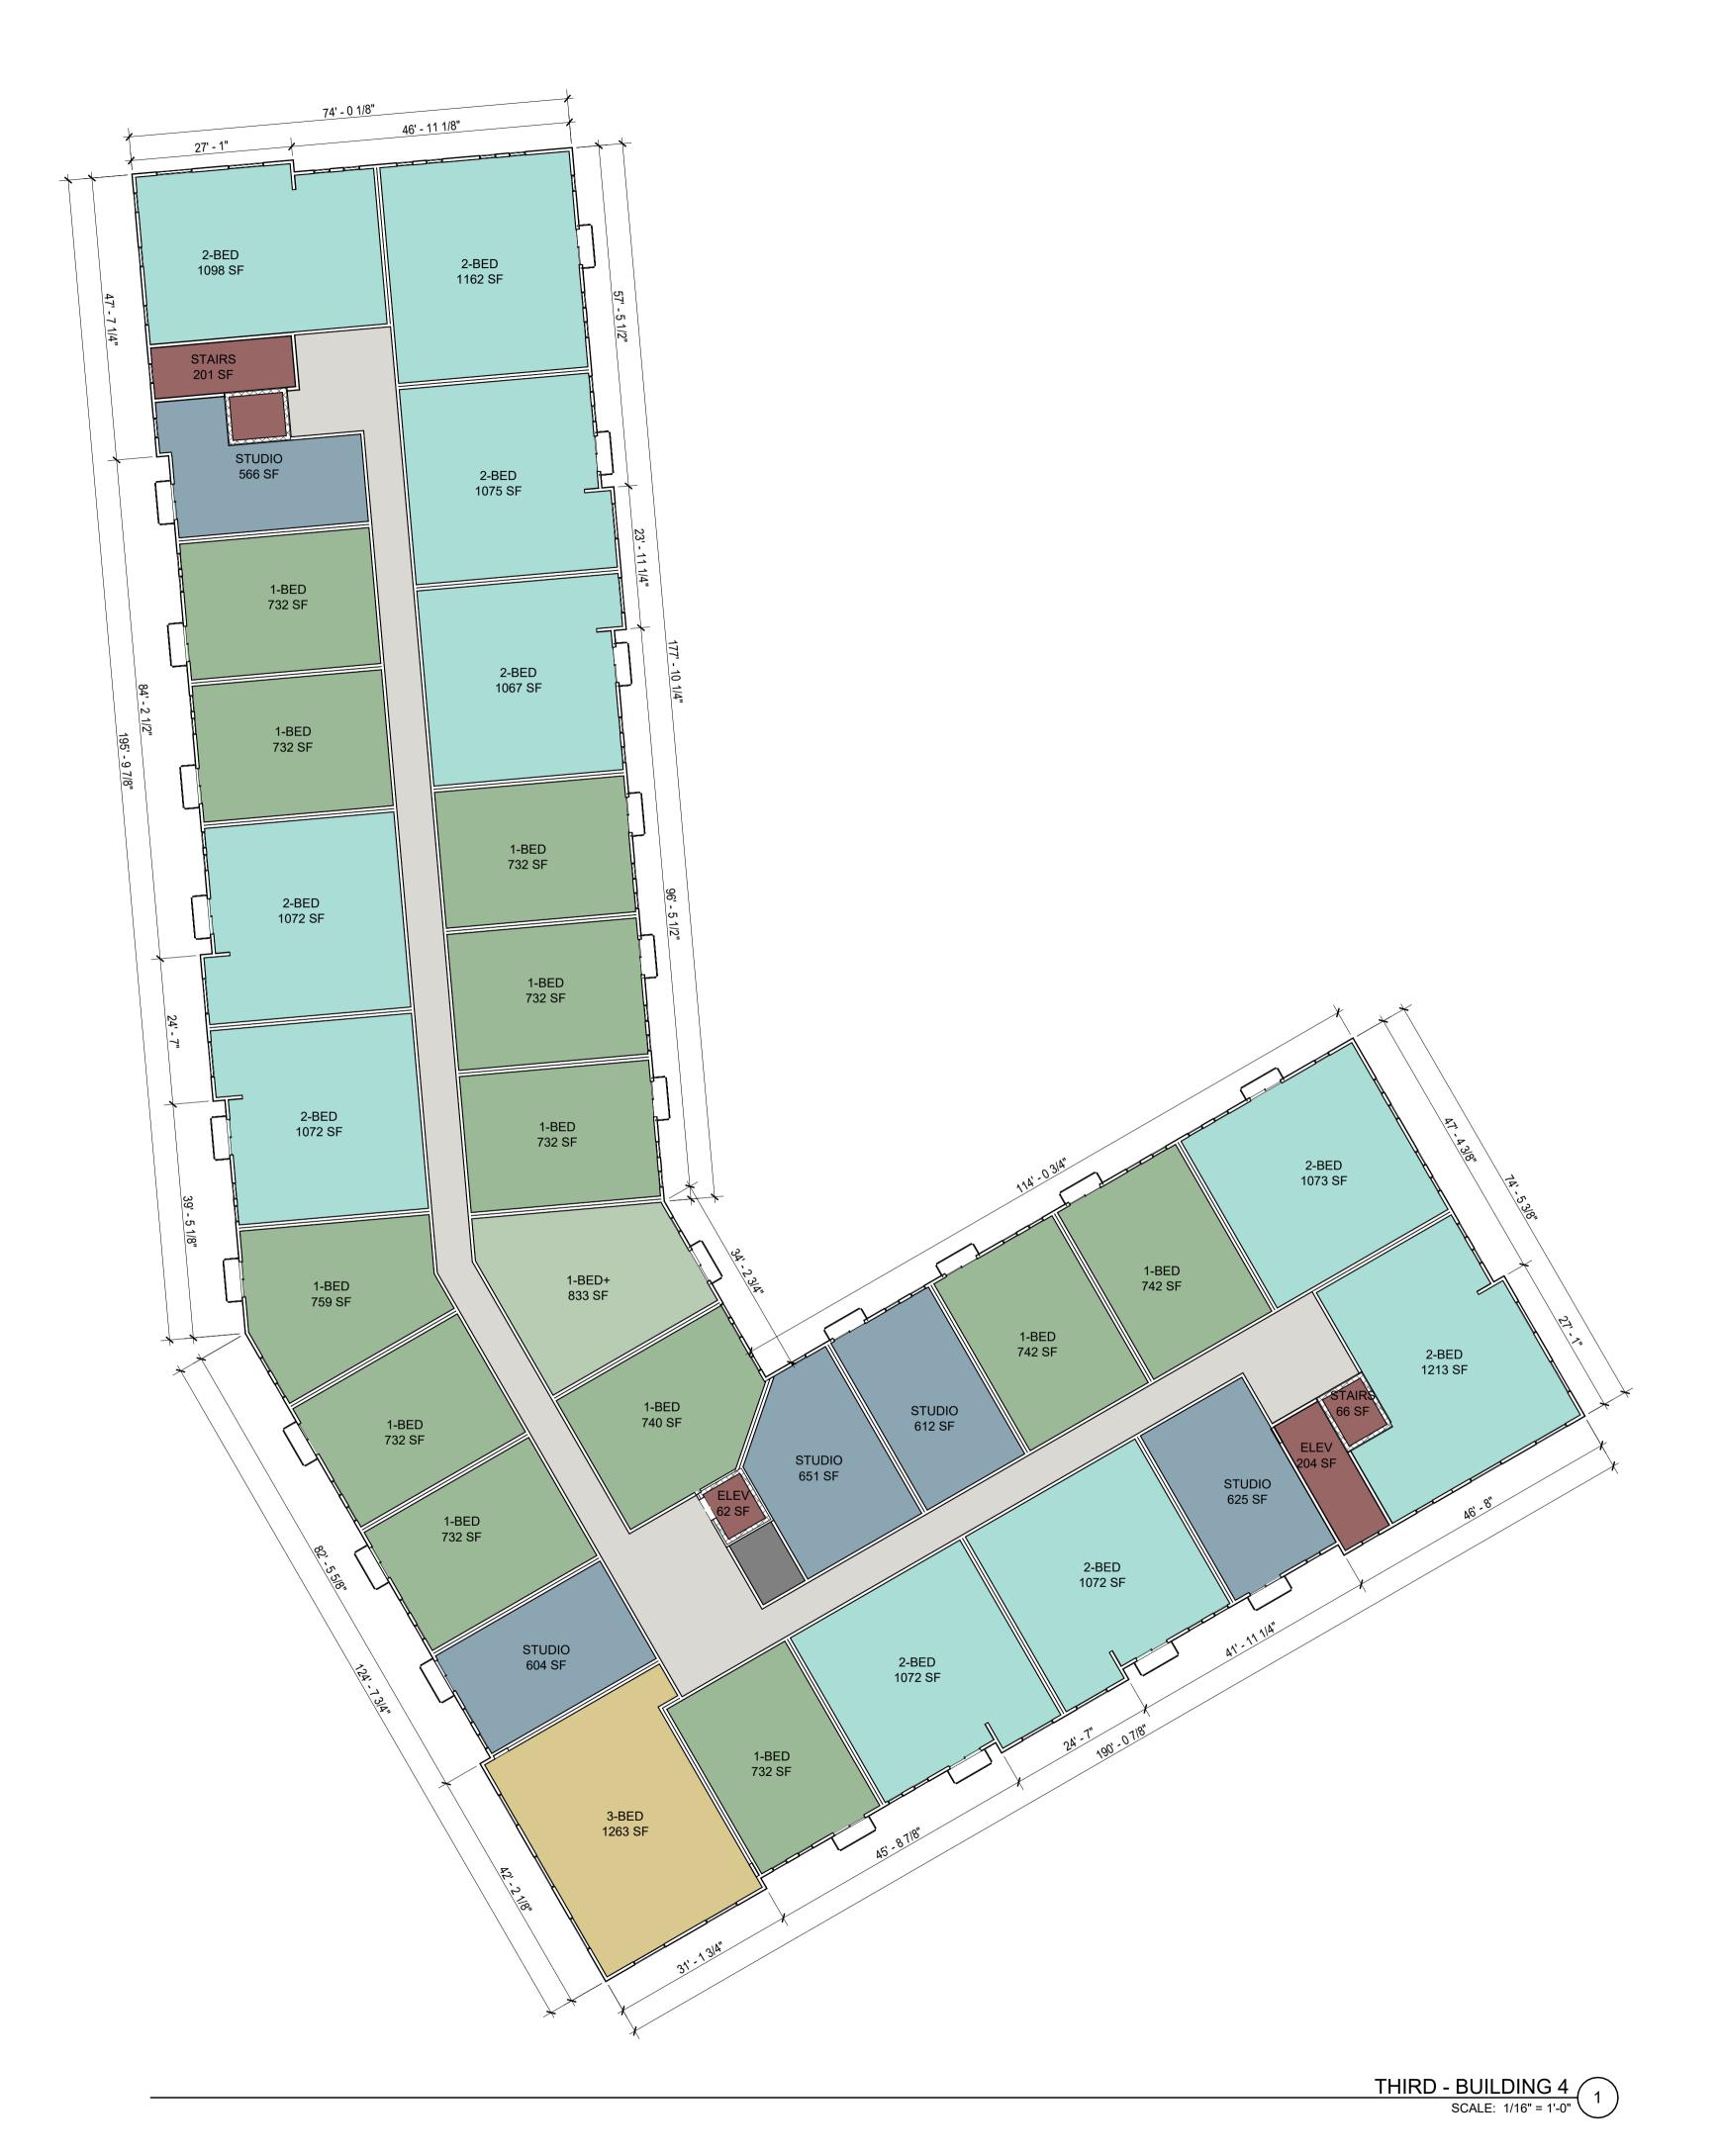

## Architect's Stamp:

Project: Grafton Woods

Worcester, MA 01604

Client:
Brandt Lane Development,
LLC

Project #: 21148

 Scale:
 1/16" = 1'-0"

 Issue:
 Date:

 ZBA Submittal
 10.22.202

ZBA Submittal 10.22.2024

Revisions: Date:

**Drawing Title:**BUILDING 4 - FLOOR PLANS

Sheet Number:

A104

THESE DOCUMENTS AND ALL IDEAS, ARRANGEMENTS, DESIGNS AND PLAN INDICATED THEREON OR REPRESENTED THEREBY ARE OWNED BY AND RE THE PROPERTY OF MAUGEL ARCHITECTS, INC. AND NO PART THEREOF SHE BE UTILIZED BY ANY PERSON, FIRM O