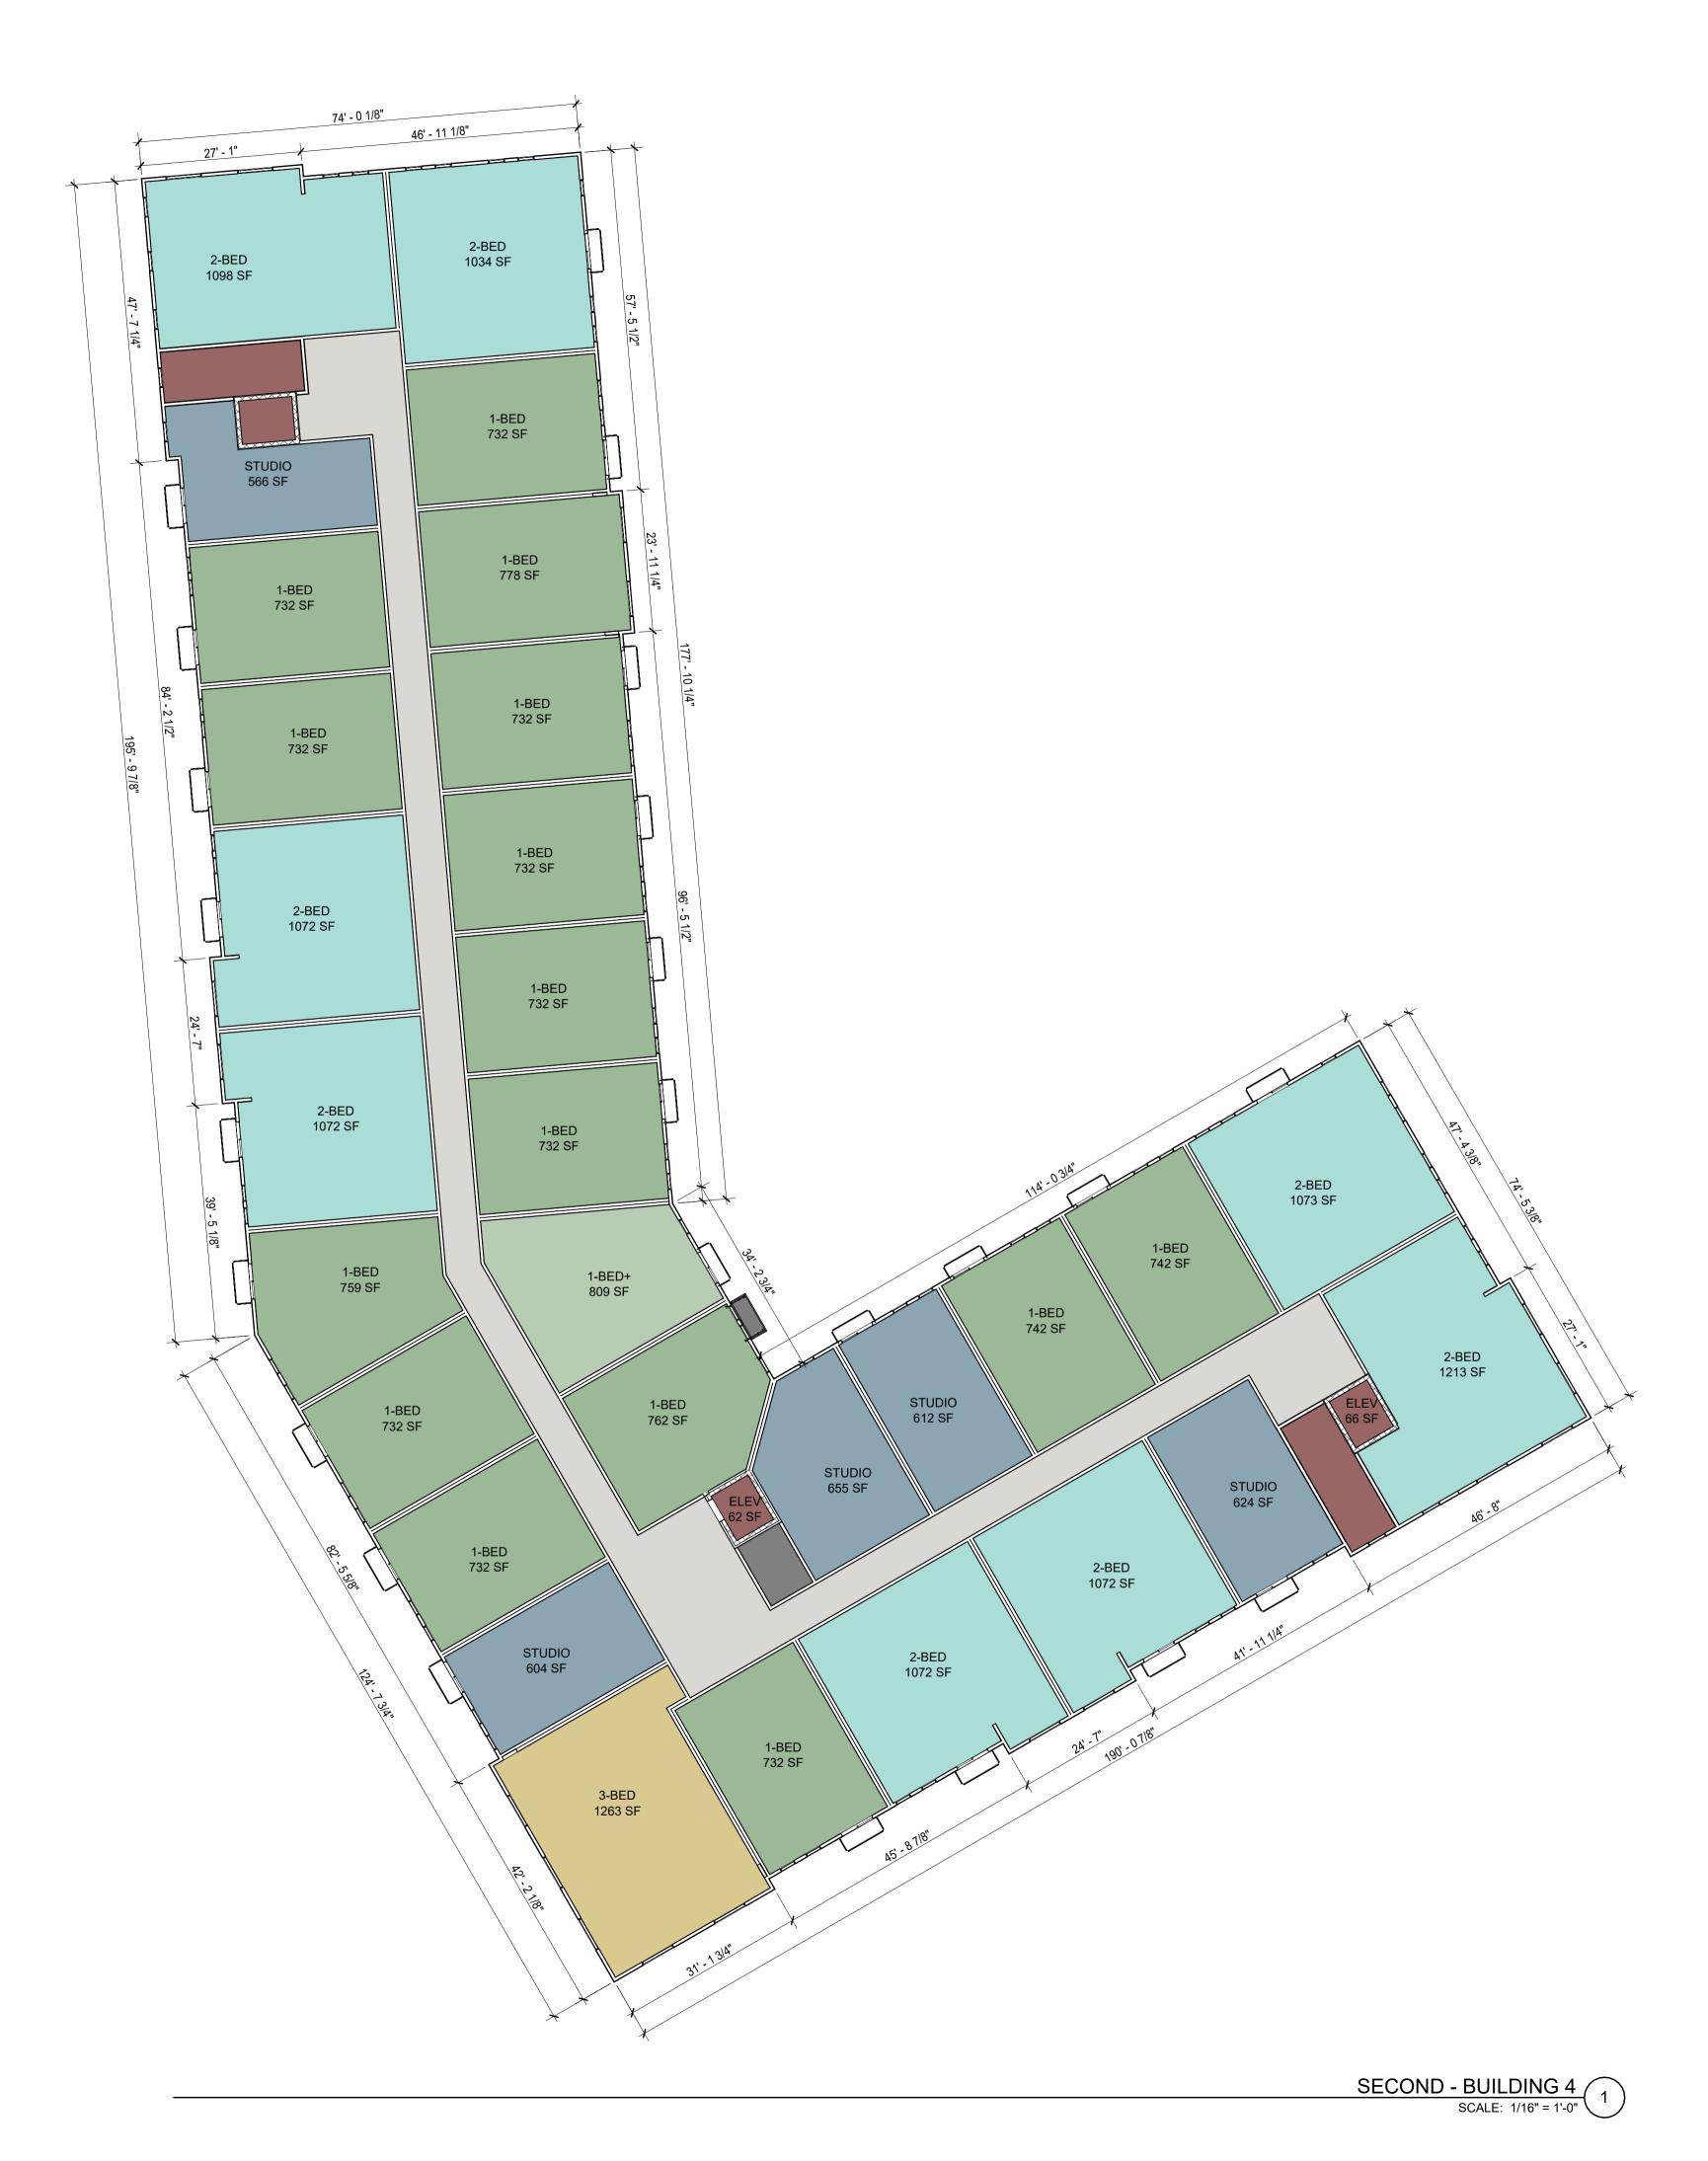

Sheet Number:

Key Plan

Architect's Stamp:

Project: Grafton Woods

Worcester, MA 01604

Client:
Brandt Lane Development,
LLC

Project #: 21148
Scale: 1/16" = 1'-0"

Issue:

ZBA Submittal

Date:

10.22.2024

Revisions: Date:

**Drawing Title:**BUILDING 4 - FLOOR PLANS

Sheet Number:

A103

THESE DOCUMENTS AND ALL IDEAS, ARRANGEMENTS, DESIGNS AND PLAN INDICATED THEREON OR REPRESENTED THEREBY ARE OWNED BY AND RE THE PROPERTY OF MAUGEL ARCHITECTS, INC. AND NO PART THEREOF SHE BE UTILIZED BY ANY PERSON, FIRM OR CORPORATION FOR ANY PURPOSE