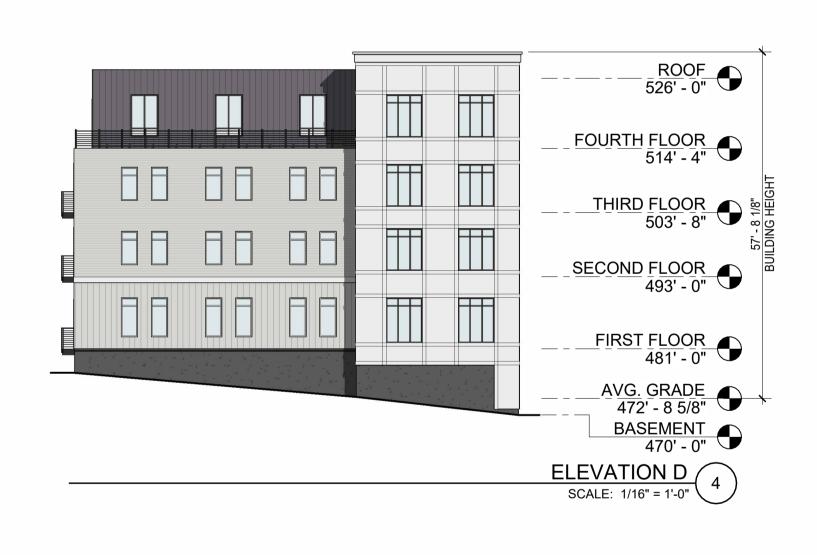

**Drawing Title:**BUILDING 4 - FLOOR PLANS

Sheet Number:

ELEVATION H

SCALE: 1/16" = 1'-0" 8

ELEVATION G

SCALE: 1/16" = 1'-0" 7

ELEVATION A

SCALE: 1/16" = 1'-0"

Key Plan:

ELEVATION F
SCALE: 1/16" = 1'-0" 6

Notes:

Architect's Stamp:

Grafton Woods

Worcester, MA 01604

Brandt Lane Development,

Project #: 21148
Scale: 1/16" = 1'-0"
Issue:
ZBA Submittal

Revisions:

Date:

Date:

**Drawing Title:**BUILDING 4 - ELEVATIONS

Sheet Number:

A200

THESE DOCUMENTS AND ALL IDEAS, ARRANGEMENTS, DESIGNS AND PLANS INDICATED THEREON OR REPRESENTED THEREBY ARE OWNED BY AND REMAIL THE PROPERTY OF MAUGEL ARCHITECTS, INC. AND NO PART THEREOF SHALL BE UTILIZED BY ANY PERSON, FIRM OR CORPORATION FOR ANY PURPOSE WHATSOEVER EXCEPT WITH SPECIFIC WRITTEN PERMISSON © 2022 MAUGEL ARCHITECTS, INC.