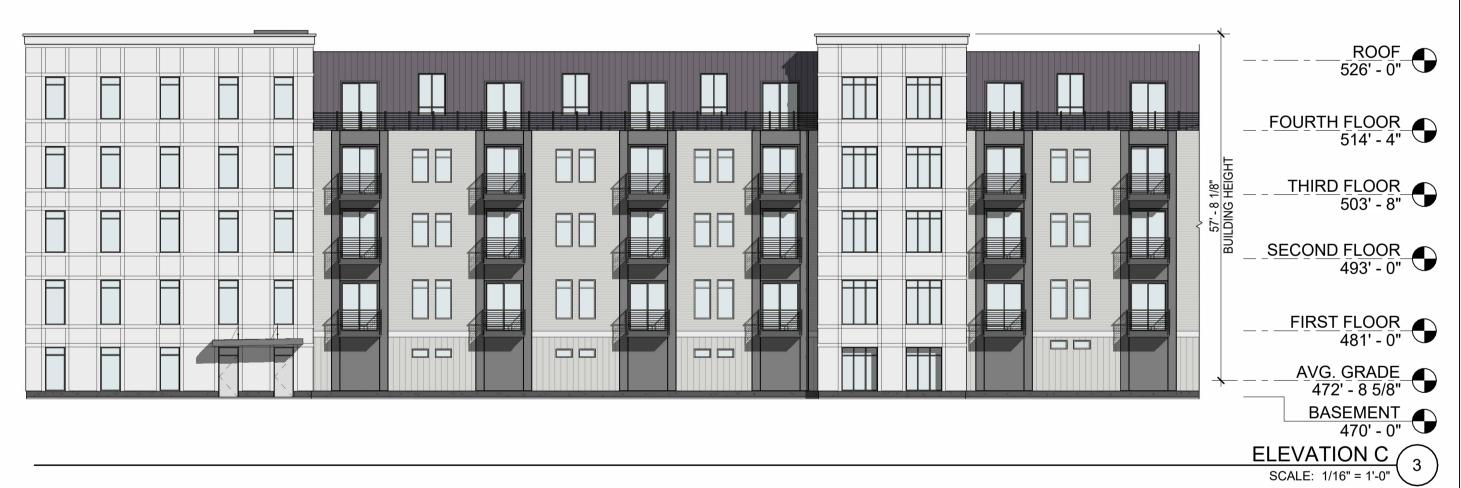

**Drawing Title:**BUILDING 4 - FLOOR PLANS

Sheet Number:

ELEVATION H

SCALE: 1/16" = 1'-0" 8

ELEVATION G

SCALE: 1/16" = 1'-0" 7

ELEVATION A

SCALE: 1/16" = 1'-0"

Key Plan:

ELEVATION F
SCALE: 1/16" = 1'-0" 6

Notes:

Architect's Stamp:

Grafton Woods

Worcester, MA 01604

Brandt Lane Development,

Project #: 21148
Scale: 1/16" = 1'-0"
Issue:
ZBA Submittal

Revisions:

Date:

Date:

**Drawing Title:**BUILDING 4 - ELEVATIONS

Sheet Number:

A200

THESE DOCUMENTS AND ALL IDEAS, ARRANGEMENTS, DESIGNS AND PLANS INDICATED THEREON OR REPRESENTED THEREBY ARE OWNED BY AND REMAIL THE PROPERTY OF MAUGEL ARCHITECTS, INC. AND NO PART THEREOF SHALL BE UTILIZED BY ANY PERSON, FIRM OR CORPORATION FOR ANY PURPOSE WHATSOEVER EXCEPT WITH SPECIFIC WRITTEN PERMISSON © 2022 MAUGEL ARCHITECTS, INC.