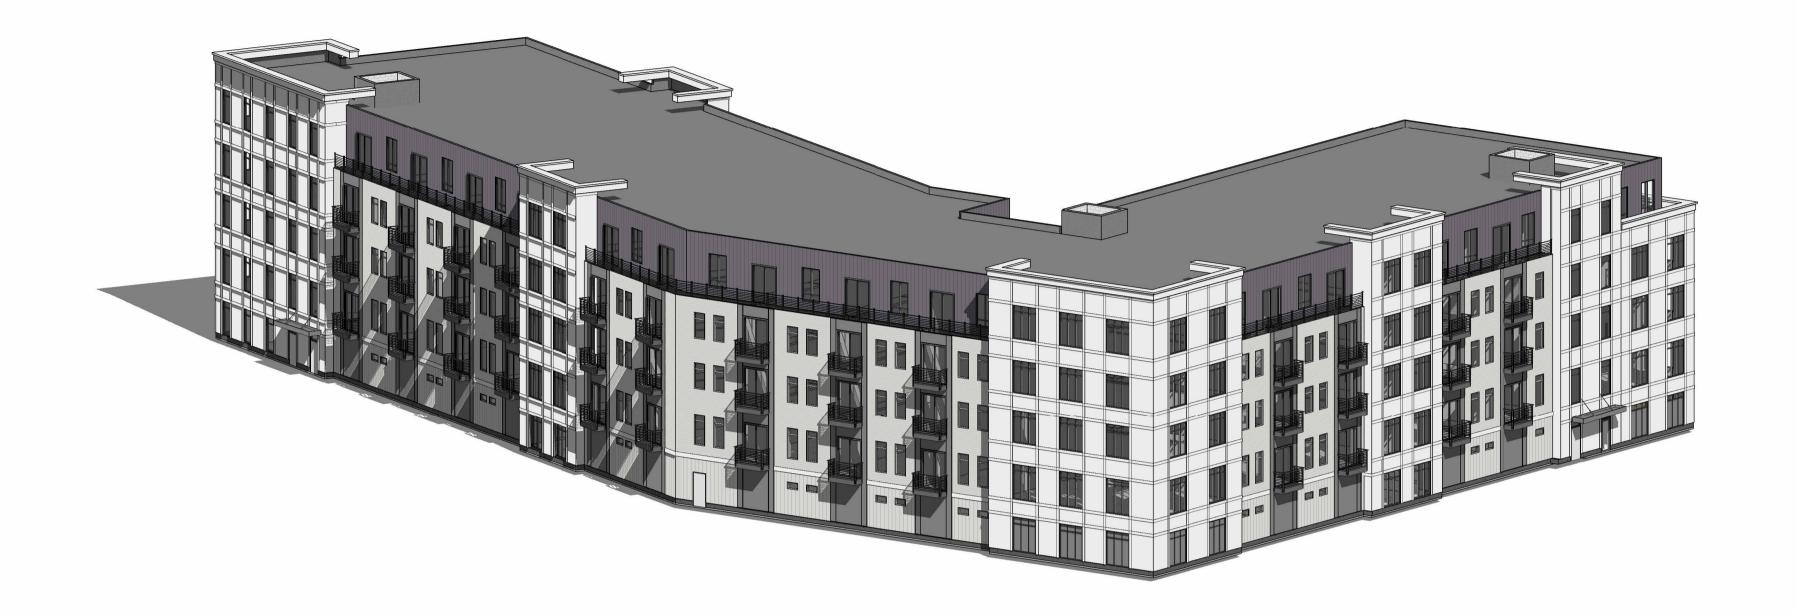

**Drawing Title:**BUILDING 4 - FLOOR PLANS

Sheet Number:

ELEVATION H

SCALE: 1/16" = 1'-0" 8

ELEVATION G

SCALE: 1/16" = 1'-0" 7

ELEVATION A

SCALE: 1/16" = 1'-0"

Key Plan:

ELEVATION F
SCALE: 1/16" = 1'-0" 6

Notes:

Architect's Stamp:

Grafton Woods

Worcester, MA 01604

Brandt Lane Development,

Project #: 21148
Scale: 1/16" = 1'-0"
Issue:
ZBA Submittal

Revisions:

Date:

Date:

**Drawing Title:**BUILDING 4 - ELEVATIONS

Sheet Number:

A200

THESE DOCUMENTS AND ALL IDEAS, ARRANGEMENTS, DESIGNS AND PLANS INDICATED THEREON OR REPRESENTED THEREBY ARE OWNED BY AND REMAIL THE PROPERTY OF MAUGEL ARCHITECTS, INC. AND NO PART THEREOF SHALL BE UTILIZED BY ANY PERSON, FIRM OR CORPORATION FOR ANY PURPOSE WHATSOEVER EXCEPT WITH SPECIFIC WRITTEN PERMISSON © 2022 MAUGEL ARCHITECTS, INC.