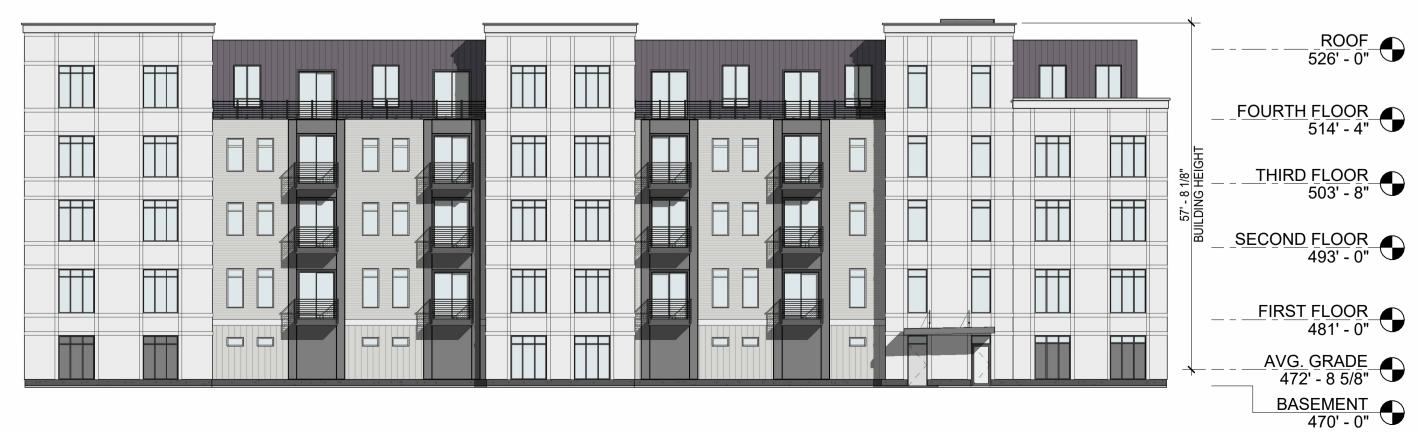

**Drawing Title:**BUILDING 4 - FLOOR PLANS

Sheet Number:

ELEVATION H

SCALE: 1/16" = 1'-0" 8

ELEVATION G

SCALE: 1/16" = 1'-0" 7

ELEVATION A

SCALE: 1/16" = 1'-0"

Key Plan:

ELEVATION F
SCALE: 1/16" = 1'-0" 6

Notes:

Architect's Stamp:

Grafton Woods

Worcester, MA 01604

Brandt Lane Development,

Project #: 21148
Scale: 1/16" = 1'-0"
Issue:
ZBA Submittal

Revisions:

Date:

Date:

**Drawing Title:**BUILDING 4 - ELEVATIONS

Sheet Number:

A200

THESE DOCUMENTS AND ALL IDEAS, ARRANGEMENTS, DESIGNS AND PLANS INDICATED THEREON OR REPRESENTED THEREBY ARE OWNED BY AND REMAIL THE PROPERTY OF MAUGEL ARCHITECTS, INC. AND NO PART THEREOF SHALL BE UTILIZED BY ANY PERSON, FIRM OR CORPORATION FOR ANY PURPOSE WHATSOEVER EXCEPT WITH SPECIFIC WRITTEN PERMISSON © 2022 MAUGEL ARCHITECTS, INC.