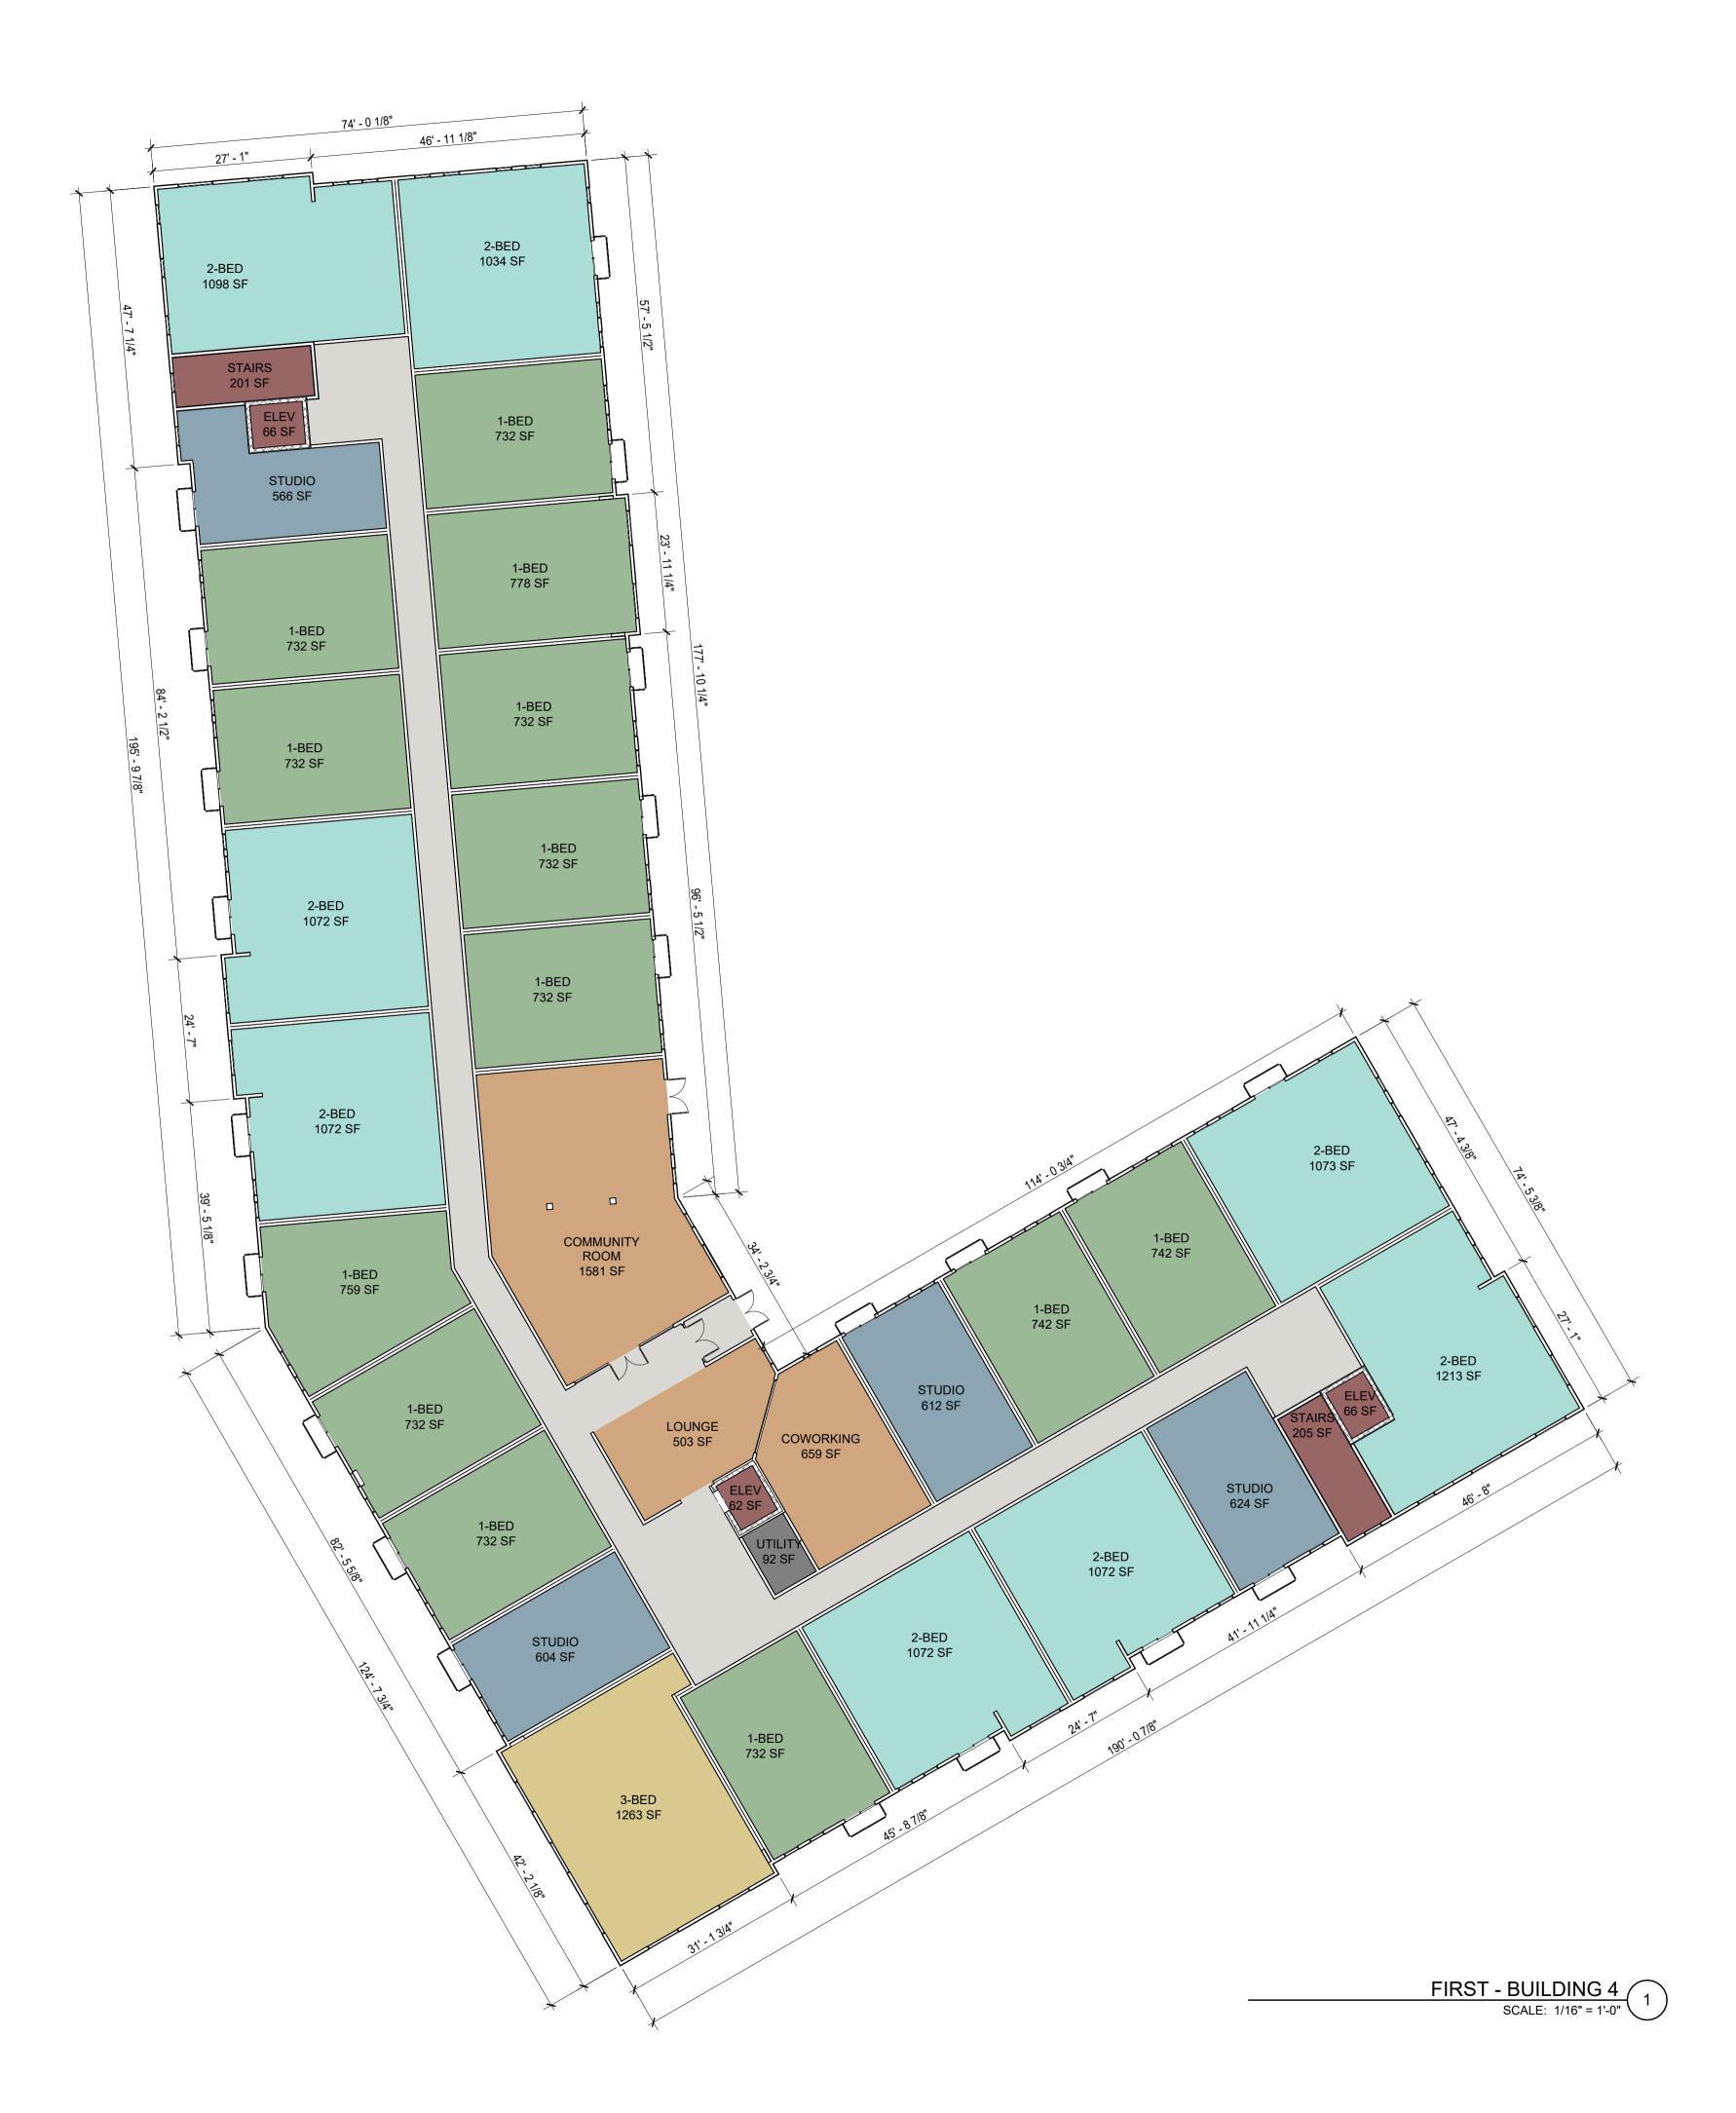

Key Plan:

Architect's Stamp:

Project: Grafton Woods

Worcester, MA 01604

Brandt Lane Development,

Project #: 21148
Scale: 1/16" = 1'-0"

Issue: Date:

ZBA Submittal 10.22.2024

Revisions: Da

**Drawing Title:**BUILDING 4 - FLOOR PLANS

Sheet Number:

THESE DOCUMENTS AND ALL IDEAS, ARRANGEMENTS, DESIGNS AND PLAN INDICATED THEREON OR REPRESENTED THEREBY ARE OWNED BY AND RE THE PROPERTY OF MAUGEL ARCHITECTS, INC. AND NO PART THEREOF SHE BE UTILIZED BY ANY PERSON, FIRM OR CORPORATION FOR ANY PURPOSE